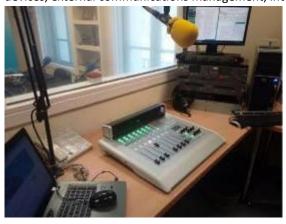

| TAIWAN | RADIO TAIWAN INTERNATIONAL                                        | 中央廣播電臺                     |
|--------|-------------------------------------------------------------------|----------------------------|
|        | Radio Taiwan International (RTI) is the name of the radio         | Radio Taiwan International |
|        | station originally called Central Broadcasting System (CBS) of    |                            |
|        | the Republic of China (Taiwan) founded in 1928.                   |                            |
|        | In 2022 the technical management of RTI has decided to            |                            |
|        | migrate to digital several radio studios at its main              |                            |
|        | headquarters in Taipei and the selected equipment has been        |                            |
|        | AEQ digital consoles as the heart of the new installation. AEQ    |                            |
|        | FORUM SPLIT mixers are installed in the main broadcast            |                            |
|        | studios and AEQ CAPITOL units in the secondary booths.            |                            |
|        | Ri中央废器電台                                                          |                            |
|        | The entire project has been coordinated by AEQ's local partner in |                            |
|        | the country ADE-Corporation.                                      |                            |