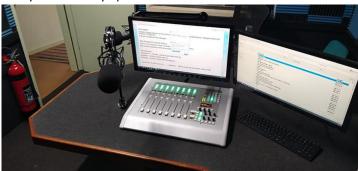

### FRANCE AZOT RADIO

azot Radio

CAPITOL IP is composed of an Audio Core and an 8-fader Digital Console Control Surface. The console is based on the former CAPITOL Digital Console but using the experience gained with that model, the control surface has been redesigned. It uses quieter switches and incorporates an additional number of programmable keys and a re-designed section for the monitoring control that proves ergonomically better. CAPITOL IP AoIP connectivity is based on a single module with 16 inputs and 16 outputs incorporated to its core hardware. AEQ CAPITOL IP provides latest multichannel IP-based digital audio technology at a very reasonable price and providing top performance for Radio and Television stations.