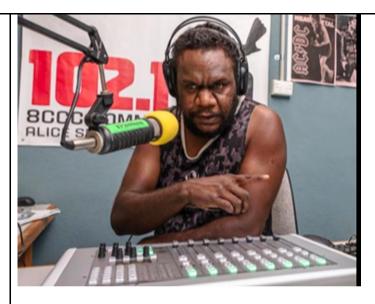

an AEQ CAPITOL IP audio mixer in the main studio at Tennant Creek.



The CAPITOL IP console installed at Tennant Creek is an 8-channel fixed configuration Digital Audio mixing console. One of the main qualities of the AEQ CAPITOL IP is the large input capacity available: 4 mic/line, 12 analogue, 4 digital stereo AES/EBU (AES3), 2 digital stereo USB, 2 optional telephone lines, and optional digital multi-channel audio links; 16 AoIP channels over two Ethernet connectors or 64 MADI channels input via fibre optics.

The installation, configuration, commissioning and training of the entire project was carried out by Broadcast Components, AEQ's local partner in the country, located in New South Wales, in a direct line of communication with AEQ's central technical services in Madrid-Spain.





For more information about Broadcast Components please consult: www.broadcastcomponents.com.au.

| AUSTRALIA | 8KTR KATHERINE FM                                           |
|-----------|-------------------------------------------------------------|
|           | Supply and start-up of two radio studios on compact digital |
|           | consoles model AEQ CAPITOL.                                 |
|           |                                                             |

| AUSTRALIA | FRASER COAST FM                                                                         |
|-----------|-----------------------------------------------------------------------------------------|
|           | Supply and start-up of two radio studios on compact digital consoles model AEQ CAPITOL. |





###