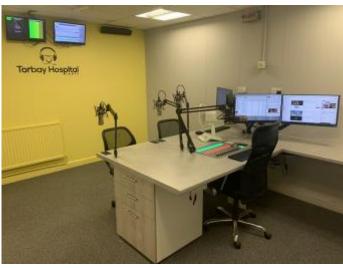

| TAIWAN | RADIO TAIWAN INTERNATIONAL                                        | 中央廣播電臺                     |
|--------|-------------------------------------------------------------------|----------------------------|
|        | Radio Taiwan International (RTI) is the name of the radio         | Radio Taiwan International |
|        | station originally called Central Broadcasting System (CBS) of    |                            |
|        | the Republic of China (Taiwan) founded in 1928.                   |                            |
|        | In 2022 the technical management of RTI has decided to            |                            |
|        | migrate to digital several radio studios at its main              |                            |
|        | headquarters in Taipei and the selected equipment has been        |                            |
|        | AEQ digital consoles as the heart of the new installation. AEQ    |                            |
|        | FORUM SPLIT mixers are installed in the main broadcast            |                            |
|        | studios and AEQ CAPITOL units in the secondary booths.            |                            |
|        | Ri中央废器電台                                                          |                            |
|        | The entire project has been coordinated by AEQ's local partner in |                            |
|        | the country ADE-Corporation.                                      |                            |