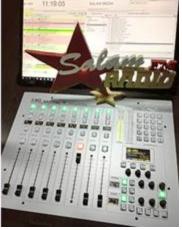

### AEQ CAPITOL IP mixer in ZVEZDA RADIO

The station's broadcasting studio, based in Kyzyl, Republic of Tyva.

The radio station "Zvezda Kyzyl 104.4 FM" belonging to the state-owned media holding Tyva Media Group started broadcasting on 7 May 2021, Radio Day in the Russian Federation, with the support of the Ministry of Information and Communications of Tyva.

Its Siberian affiliate, Tract-Siberia along with Okno-TV Siberia, supplied the necessary equipment, based on the AEQ Capitol IP digital audio mixer, and Digispot software. The Capitol IP console was chosen for its reliability and ease of installation and set-up, given Kyzyl's geographical location, far from Tract's technical services in Moscow, and was configured and started remotely from Moscow by Tract's engineers.