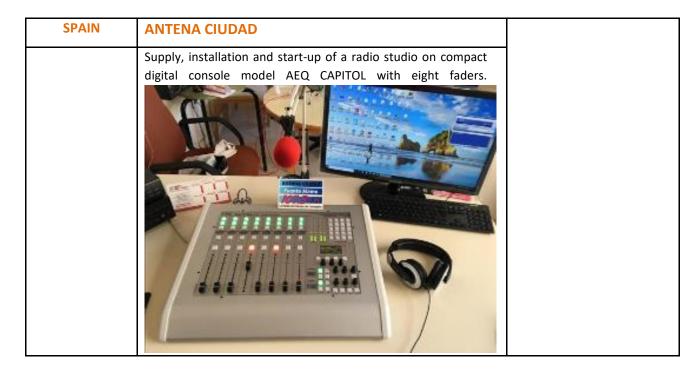

| COLOMBIA | COCA COLA FM                                                                                                    |  |
|----------|-----------------------------------------------------------------------------------------------------------------|--|
|          | Supply, installation and start-up of a radio studio on compact digital console model AEQ CAPITOL with 8 faders. |  |