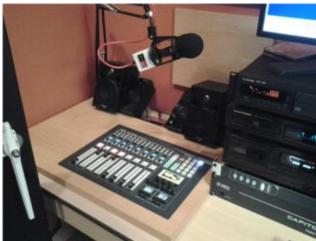

### FRANCE AZOT RADIO

azot Radio

CAPITOL IP is composed of an Audio Core and an 8-fader Digital Console Control Surface. The console is based on the former CAPITOL Digital Console but using the experience gained with that model, the control surface has been redesigned. It uses quieter switches and incorporates an additional number of programmable keys and a re-designed section for the monitoring control that proves ergonomically better. CAPITOL IP AoIP connectivity is based on a single module with 16 inputs and 16 outputs incorporated to its core hardware. AEQ CAPITOL IP provides latest multichannel IP-based digital audio technology at a very reasonable price and providing top performance for Radio and Television stations.

AEQ CAPITOL IP incorporates all the basic features that are usually required in broadcast applications: automatic mute monitor, cough-cut, fader-start, signaling control, control signals for the automation of external devices, external communications management, intercom, etc.