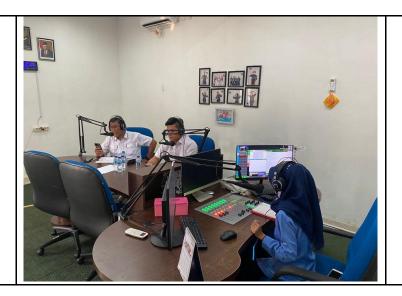

| INDONESIA | RADIO TULUNGAGUNG                                                                                                                                                                                                                                                                                                                                                    |                                |
|-----------|----------------------------------------------------------------------------------------------------------------------------------------------------------------------------------------------------------------------------------------------------------------------------------------------------------------------------------------------------------------------|--------------------------------|
|           | Supply, installation and start-up of a radio studio on ultra-<br>compact digital console model AEQ CAPITOL with 8 faders.                                                                                                                                                                                                                                            | Radio 89.5 FM Radio Resolution |
|           |                                                                                                                                                                                                                                                                                                                                                                      |                                |
| INDONESIA | RRI PRO                                                                                                                                                                                                                                                                                                                                                              |                                |
|           | Radio Republic Indonesia (known by its acronym RRI) is Indonesia's national public broadcaster. Traditionally RRI has worked with analogue material, but the regional management of the station has decided to modernise its main studio in the city of Banten with digital technology and has decided to use the AEQ CAPITOL IP console as the heart of the system. |                                |