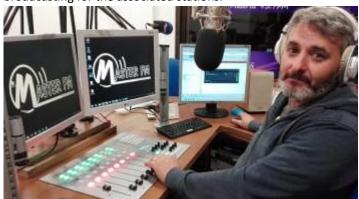

### AEQ CAPITOL IP mixer in ZVEZDA RADIO

The station's broadcasting studio, based in Kyzyl, Republic of Tyva.

The radio station "Zvezda Kyzyl 104.4 FM" belonging to the state-owned media holding Tyva Media Group started broadcasting on 7 May 2021, Radio Day in the Russian Federation, with the support of the Ministry of Information and Communications of Tyva.

Its Siberian affiliate, Tract-Siberia along with Okno-TV Siberia, supplied the necessary equipment, based on the AEQ Capitol IP digital audio mixer, and Digispot software. The Capitol IP console was chosen for its reliability and ease of installation and set-up, given Kyzyl's geographical location, far from Tract's technical services in Moscow, and was configured and started remotely from Moscow by Tract's engineers.

"It is AEQ's Capitol IP that assumes the role of the heart of the studio. Its functionality and ability to interact with the radio broadcast automation system made it possible in a relatively short time to establish the operation of the entire radio system and prepare the studio for broadcasting," said Andrey Burtsev, director of the Tract-Siberia affiliate.