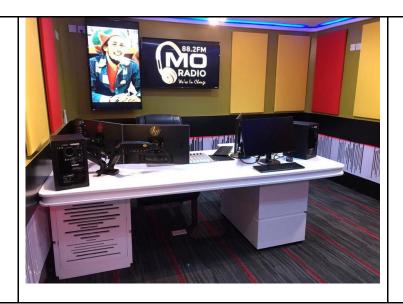

# Kenyan radio station, MO RADIO, equips its new studios with the "king size" version of the well-known capitol ip compact console The Kenyan radio station, MO Radio 88.2FM, located in the city of Mombasa, starts its broadcasting incorporating the extended version of the AEQ Capitol IP console, with 12 faders instead of 8 faders. MO Radio will start broadcasting at the end of this February, with a mainly musical content. The installation was carried out by the local company Jamiro Broadcast, located in Nairobi, in collaboration with AEQ Africa Sales Manager, Sergey Alekseev.