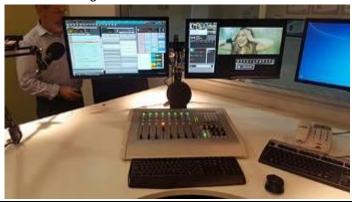

| TAIWAN | RADIO TAIWAN INTERNATIONAL                                        | 中央廣播電臺                     |
|--------|-------------------------------------------------------------------|----------------------------|
|        | Radio Taiwan International (RTI) is the name of the radio         | Radio Taiwan International |
|        | station originally called Central Broadcasting System (CBS) of    |                            |
|        | the Republic of China (Taiwan) founded in 1928.                   |                            |
|        | In 2022 the technical management of RTI has decided to            |                            |
|        | migrate to digital several radio studios at its main              |                            |
|        | headquarters in Taipei and the selected equipment has been        |                            |
|        | AEQ digital consoles as the heart of the new installation. AEQ    |                            |
|        | FORUM SPLIT mixers are installed in the main broadcast            |                            |
|        | studios and AEQ CAPITOL units in the secondary booths.            |                            |
|        | Ri中央废器電台                                                          |                            |
|        | The entire project has been coordinated by AEQ's local partner in |                            |
|        | the country ADE-Corporation.                                      |                            |