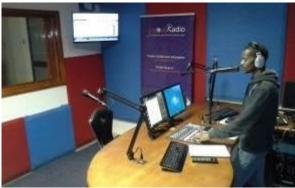

# Kenyan radio station, MO RADIO, equips its new studios with the "king size" version of the well-known capitol ip compact console The Kenyan radio station, MO Radio 88.2FM, located in the city of Mombasa, starts its broadcasting incorporating the extended version of the AEQ Capitol IP console, with 12 faders instead of 8 faders. MO Radio will start broadcasting at the end of this February, with a mainly musical content. The installation was carried out by the local company Jamiro Broadcast, located in Nairobi, in collaboration with AEQ Africa Sales Manager, Sergey Alekseev.