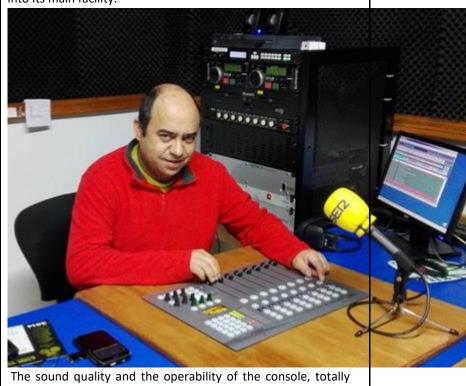

### AEQ CAPITOL IP mixer in ZVEZDA RADIO

The station's broadcasting studio, based in Kyzyl, Republic of Tyva.

The radio station "Zvezda Kyzyl 104.4 FM" belonging to the state-owned media holding Tyva Media Group started broadcasting on 7 May 2021, Radio Day in the Russian Federation, with the support of the Ministry of Information and Communications of Tyva.

Its Siberian affiliate, Tract-Siberia along with Okno-TV Siberia, supplied the necessary equipment, based on the AEQ Capitol IP digital audio mixer, and Digispot software. The Capitol IP console was chosen for its reliability and ease of installation and set-up, given Kyzyl's geographical location, far from Tract's technical services in Moscow, and was configured and started remotely from Moscow by Tract's engineers.

"It is AEQ's Capitol IP that assumes the role of the heart of the studio. Its functionality and ability to interact with the radio broadcast automation system made it possible in a relatively short time to establish the operation of the entire radio system and prepare the studio for broadcasting," said Andrey Burtsev, director of the Tract-Siberia affiliate.