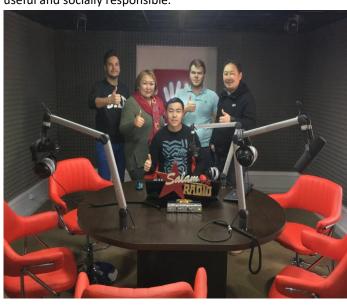

### **SALAM MEDIA**

Radio Salam, located in Batken, Kyrgyzstan, was founded by UNICEF, Internews-Kyrgyzstan and the For International Tolerance NGO delegation back in 2001. Its contribution to young people's motivation and integration has been transcendental for the pacification of the area and to help covering the most basic needs of an isolated population with serious nutritional problems existing as a consequence of cultural and armed conflicts.

Early in 2019 the station has been technically renewed in order to achieve a better development of its important task. An engineering team from the Tract Company (Russia) participated in the renewal of Salam Media radio station in Kyrgyzstan. Supervision and startup was carried out by Mike Efimov (Tract's Lead Engineer), Ivan Revin (Tract's Software Engineer) and Kurmanbek Makeshev (Internews KG' CTO).

The new studios count with an AEQ Capitol IP mixing console integrating Dante AoIP module. Tract's Digispot II system has been selected for automation.

Now Batken citizens can enjoy their new radio and closely follow Salam Media collaborators, whose work in social networks orientate the young people towards tolerance, peace and community development.

AEQ is proud to participate, even in a modest and indirect way, in these humanitarian projects that makes us feel specially useful and socially responsible.