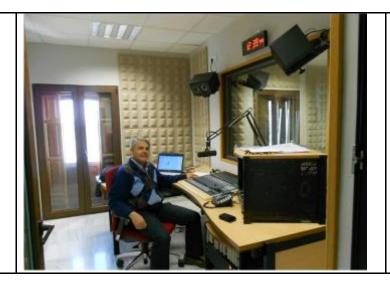

### AEQ CAPITOL IP mixer in ZVEZDA RADIO

The station's broadcasting studio, based in Kyzyl, Republic of Tyva.

The radio station "Zvezda Kyzyl 104.4 FM" belonging to the state-owned media holding Tyva Media Group started broadcasting on 7 May 2021, Radio Day in the Russian Federation, with the support of the Ministry of Information and Communications of Tyva.

"It is AEQ's Capitol IP that assumes the role of the heart of the studio. Its functionality and ability to interact with the radio broadcast automation system made it possible in a relatively short time to establish the operation of the entire radio system and prepare the studio for broadcasting," said Andrey Burtsev, director of the Tract-Siberia affiliate.