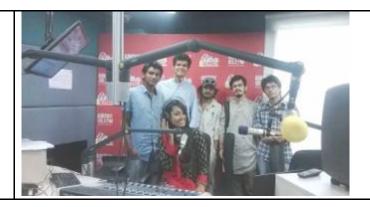

| BANGLADESH | RADIO NEXT 93.2FM                                                                                                                                                                           | RADIO NEXT |
|------------|---------------------------------------------------------------------------------------------------------------------------------------------------------------------------------------------|------------|
|            | Supply, installation and start-up of radio studio on an ultra-<br>compact digital console model AEQ FRORUM of 12 faders and<br>a compact digital console model AEQ CAPITOL of eight faders. | 93.2 FM    |