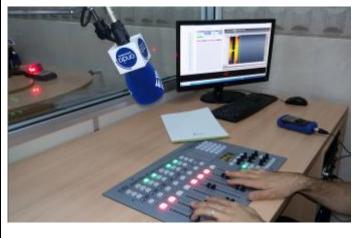

### FRANCE AZOT RADIO

azot Radio

CAPITOL IP is composed of an Audio Core and an 8-fader Digital Console Control Surface. The console is based on the former CAPITOL Digital Console but using the experience gained with that model, the control surface has been redesigned. It uses quieter switches and incorporates an additional number of programmable keys and a re-designed section for the monitoring control that proves ergonomically better. CAPITOL IP AoIP connectivity is based on a single module with 16 inputs and 16 outputs incorporated to its core hardware. AEQ CAPITOL IP provides latest multichannel IP-based digital audio technology at a very reasonable price and providing top performance for Radio and Television stations.

AEQ CAPITOL IP incorporates all the basic features that are usually required in broadcast applications: automatic mute monitor, cough-cut, fader-start, signaling control, control signals for the automation of external devices, external communications management, intercom, etc.