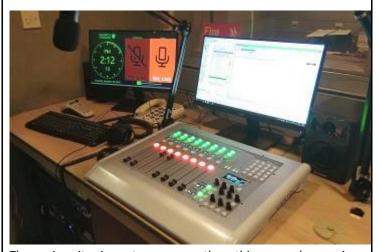

### FRANCE AZOT RADIO

azot Radio

CAPITOL IP is composed of an Audio Core and an 8-fader Digital Console Control Surface. The console is based on the former CAPITOL Digital Console but using the experience gained with that model, the control surface has been redesigned. It uses quieter switches and incorporates an additional number of programmable keys and a re-designed section for the monitoring control that proves ergonomically better. CAPITOL IP AoIP connectivity is based on a single module with 16 inputs and 16 outputs incorporated to its core hardware. AEQ CAPITOL IP provides latest multichannel IP-based digital audio technology at a very reasonable price and providing top performance for Radio and Television stations.

AEQ CAPITOL IP incorporates all the basic features that are usually required in broadcast applications: automatic mute monitor, cough-cut, fader-start, signaling control, control signals for the automation of external devices, external communications management, intercom, etc.