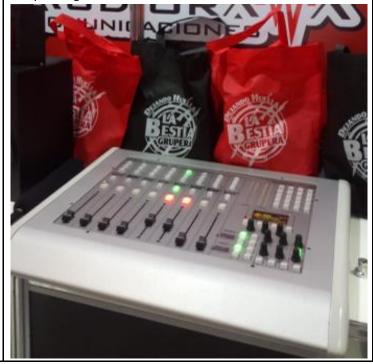

### MEXICO AUDIORAMA- LA BESTIA GRUPERA

Supply, installation and start-up of a radio studio on ultracompact digital console model AEQ CAPITOL with 8 faders.