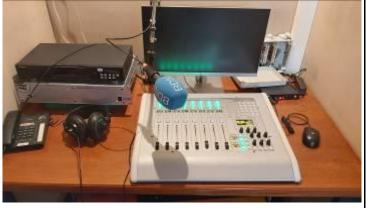

### AEQ CAPITOL IP mixer in ZVEZDA RADIO

The station's broadcasting studio, based in Kyzyl, Republic of Tyva.

The radio station "Zvezda Kyzyl 104.4 FM" belonging to the state-owned media holding Tyva Media Group started broadcasting on 7 May 2021, Radio Day in the Russian Federation, with the support of the Ministry of Information and Communications of Tyva.

Its Siberian affiliate, Tract-Siberia along with Okno-TV Siberia, supplied the necessary equipment, based on the AEQ Capitol IP digital audio mixer, and Digispot software. The Capitol IP console was chosen for its reliability and ease of installation and set-up, given Kyzyl's geographical location, far from Tract's technical services in Moscow, and was configured and started remotely from Moscow by Tract's engineers.