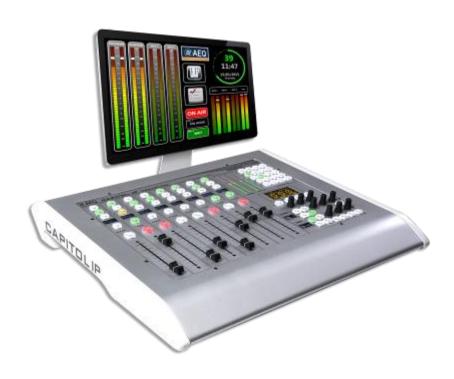

### FRANCE AZOT RADIO

azot Radio

CAPITOL IP is composed of an Audio Core and an 8-fader Digital Console Control Surface. The console is based on the former CAPITOL Digital Console but using the experience gained with that model, the control surface has been redesigned. It uses quieter switches and incorporates an additional number of programmable keys and a re-designed section for the monitoring control that proves ergonomically better. CAPITOL IP AoIP connectivity is based on a single module with 16 inputs and 16 outputs incorporated to its core hardware. AEQ CAPITOL IP provides latest multichannel IP-based digital audio technology at a very reasonable price and providing top performance for Radio and Television stations.

AEQ CAPITOL IP incorporates all the basic features that are usually required in broadcast applications: automatic mute monitor, cough-cut, fader-start, signaling control, control signals for the automation of external devices, external communications management, intercom, etc.