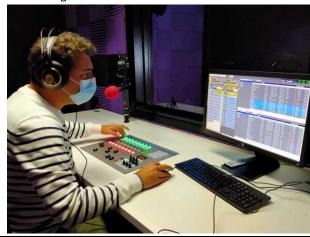

### AEQ CAPITOL IP mixer in ZVEZDA RADIO

The station's broadcasting studio, based in Kyzyl, Republic of Tyva.

The radio station "Zvezda Kyzyl 104.4 FM" belonging to the state-owned media holding Tyva Media Group started broadcasting on 7 May 2021, Radio Day in the Russian Federation, with the support of the Ministry of Information and Communications of Tyva.

Its Siberian affiliate, Tract-Siberia along with Okno-TV Siberia, supplied the necessary equipment, based on the AEQ Capitol IP digital audio mixer, and Digispot software. The Capitol IP console was chosen for its reliability and ease of installation and set-up, given Kyzyl's geographical location, far from Tract's technical services in Moscow, and was configured and started remotely from Moscow by Tract's engineers.

"It is AEQ's Capitol IP that assumes the role of the heart of the studio. Its functionality and ability to interact with the radio broadcast automation system made it possible in a relatively short time to establish the operation of the entire radio system and prepare the studio for broadcasting," said Andrey Burtsev, director of the Tract-Siberia affiliate.